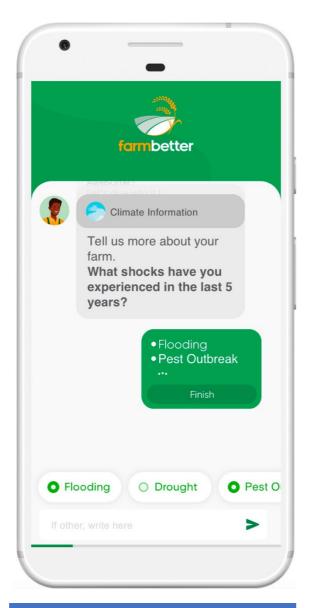

Step 1:
Geo-reference
farmers' location

Step 2: Survey farmers' resilience Step 3: Record farmers' preferences Step 4:

Match with solutions from