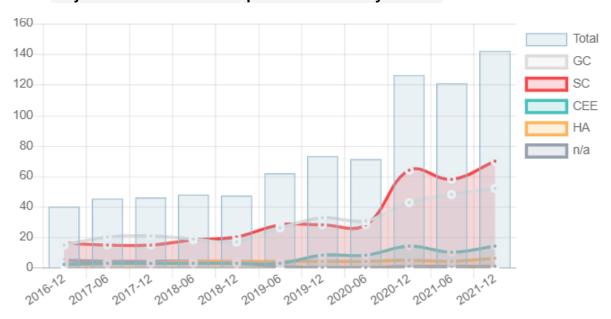

#### e. PSE Partnerships starting this Year - Distribution by Format

Legend: TA - Technical Assistance | SPP - Single Partner Project | MP - Multistakeholder Project | FM - Formalized Multistakeholder Project | PD - Political Discourse Alliance | VI - Venture Investment | IB - Impact Bond | SI - Social Impact Incentive SIINC | SF - Structured Fund | Gu - Guarantee | SP - Support Programme - Facility | SE - Secondment | n/a - other