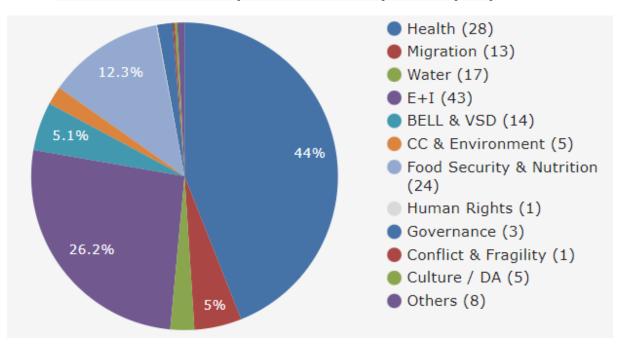

# a. Projects with PSE Partnerships - Distribution by Domain



# b. Current PSE Partnerships - Distribution by Theme (162)



#### c. Mobilisation of Private Sector Funds in Millions CHF



## d. Total Number of Private Sector Partners (108)



#### e. PSE Partnerships starting this Year - Distribution by Format

Legend: TA - Technical Assistance | SPP - Single Partner Project | MP - Multistakeholder Project | FM - Formalized Multistakeholder Project | PD - Political Discourse Alliance | VI - Venture Investment | IB - Impact Bond | SI - Social Impact Incentive SIINC | SF - Structured Fund | Gu - Guarantee | SP - Support Programme - Facility | SE - Secondment | n/a - other



## f. Current PSE Partnerships - Distribution by Format (162)