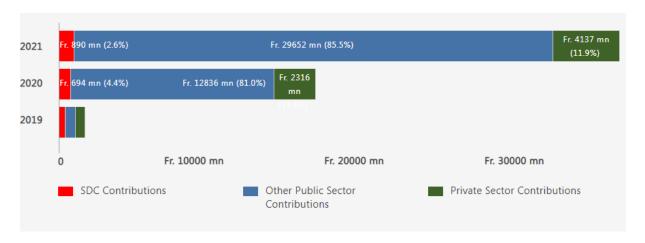

# a. Projects with PSE Partnerships - Distribution by Domain



# b. Current PSE Partnerships - Distribution by Theme (162)



#### c. Mobilisation of Private Sector Funds in Millions CHF



## d. Total Number of Private Sector Partners (108)



#### e. PSE Partnerships starting this Year - Distribution by Format

Legend: TA - Technical Assistance | SPP - Single Partner Project | MP - Multistakeholder Project | FM - Formalized Multistakeholder Project | PD - Political Discourse Alliance | VI - Venture Investment | IB - Impact Bond | SI - Social Impact Incentive SIINC | SF - Structured Fund | Gu - Guarantee | SP - Support Programme - Facility | SE - Secondment | n/a - other



## f. Current PSE Partnerships - Distribution by Format (162)