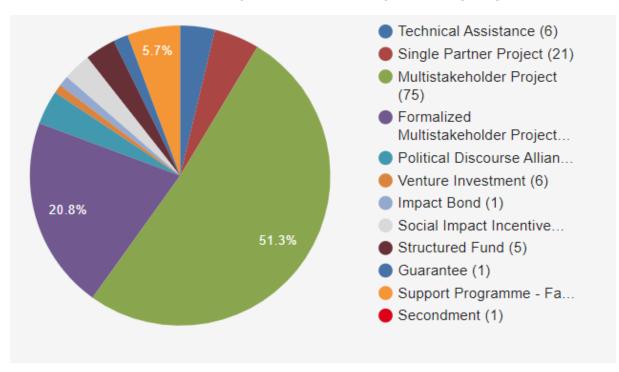

# a. Projects with PSE Partnerships - Distribution by Domain



# b. Current PSE Partnerships - Distribution by Theme (162)



#### c. Mobilisation of Private Sector Funds in Millions CHF



## d. Total Number of Private Sector Partners (108)



#### e. PSE Partnerships starting this Year - Distribution by Format

Legend: TA - Technical Assistance | SPP - Single Partner Project | MP - Multistakeholder Project | FM - Formalized Multistakeholder Project | PD - Political Discourse Alliance | VI - Venture Investment | IB - Impact Bond | SI - Social Impact Incentive SIINC | SF - Structured Fund | Gu - Guarantee | SP - Support Programme - Facility | SE - Secondment | n/a - other



## f. Current PSE Partnerships - Distribution by Format (162)