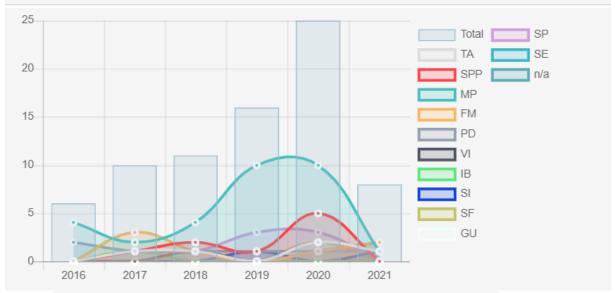

#### e. PSE Partnerships starting this Year - Distribution by Format

Legend: TA - Technical Assistance | SPP - Single Partner Project | MP - Multistakeholder Project | FM - Formalized Multistakeholder Project | PD - Political Discourse Alliance | VI - Venture Investment | IB - Impact Bond | SI - Social Impact Incentive SIINC | SF - Structured Fund | Gu - Guarantee | SP - Support Programme - Facility | SE - Secondment | n/a - other