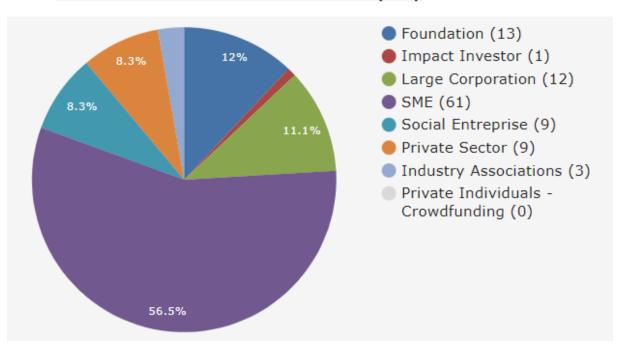

# a. Projects with PSE Partnerships - Distribution by Domain



# b. Current PSE Partnerships - Distribution by Theme (162)



#### c. Mobilisation of Private Sector Funds in Millions CHF



## d. Total Number of Private Sector Partners (108)



#### e. PSE Partnerships starting this Year - Distribution by Format

Legend: TA - Technical Assistance | SPP - Single Partner Project | MP - Multistakeholder Project | FM - Formalized Multistakeholder Project | PD - Political Discourse Alliance | VI - Venture Investment | IB - Impact Bond | SI - Social Impact Incentive SIINC | SF - Structured Fund | Gu - Guarantee | SP - Support Programme - Facility | SE - Secondment | n/a - other



## f. Current PSE Partnerships - Distribution by Format (162)