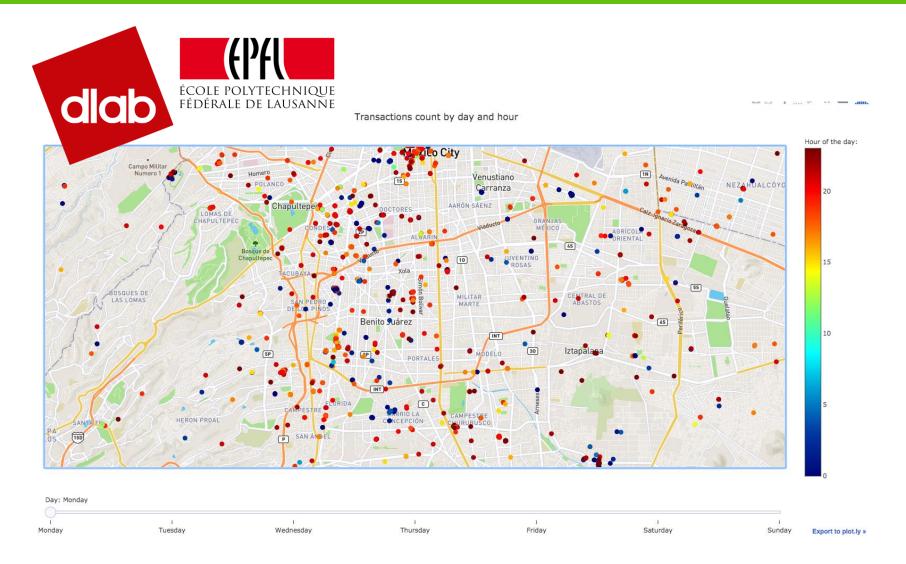

,82%<br>24             | 32,51%<br>66 | <b>45,81%</b><br>93 | 203     | 4,08               |

### Desde que uso KiWi...





| Ŧ | Pierdo<br>tiempo  | No<br>noto<br>ningún<br>cambio | He<br>mejorado<br>algunas<br>cosas | Gano<br>tiempo      | Gane<br>mucho<br>tiempo<br>y<br>control<br>sobre<br>mi<br>negocio | Total ~ | Promedic<br>ponderad |
|---|-------------------|--------------------------------|------------------------------------|---------------------|-------------------------------------------------------------------|---------|----------------------|
| * | <b>5,04%</b><br>6 | 9,24%<br>11                    | 33,61%<br>40                       | <b>20,17%</b><br>24 | <b>31,93%</b><br>38                                               | 119     | 3,                   |

### What's next



### **Current results**



# **∷KiWi**™

Thank You.

Christian Sinobas christian@kiwi-bop.com twitter: csinobas