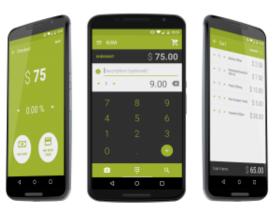

# KiWi's app & reader

- l. Download
- 2. Register
- 3. Buy reader

KiWi's mission is to support micro-merchants in improving their business in a fast changing marketplace

## KiWi make fintech works for micro-merchants