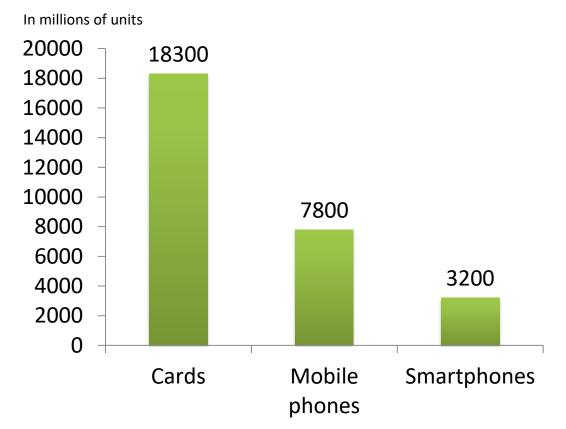

### Cards payments: trends in emerging markets

### # debit & credit cards issued (in million)