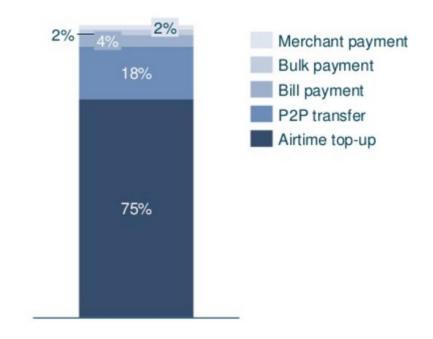

### Mobile money product mix

(% of total mobile money transactions by volume, 2013)