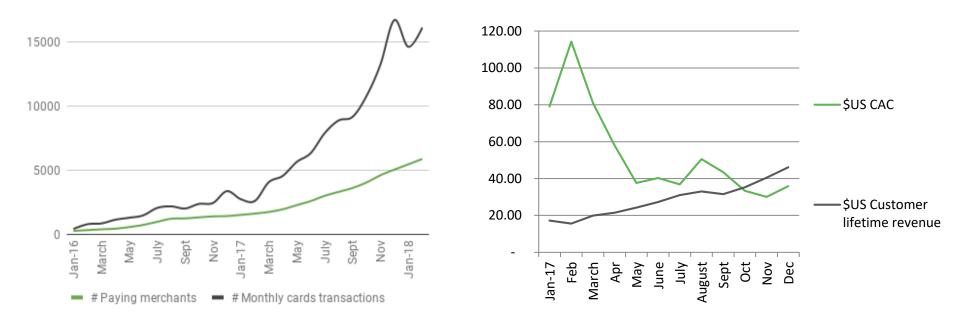

,51%<br>66 | <b>45,81%</b><br>93 | 203     | 4,08               |

### Desde que uso KiWi...





| Ŧ | Pierdo<br>tiempo  | No<br>noto<br>ningún<br>cambio | He<br>mejorado<br>algunas<br>cosas | Gano<br>tiempo      | Gane<br>mucho<br>tiempo<br>y<br>control<br>sobre<br>mi<br>negocio | Total ~ | Promedic<br>ponderad |
|---|-------------------|--------------------------------|------------------------------------|---------------------|-------------------------------------------------------------------|---------|----------------------|
| * | <b>5,04%</b><br>6 | 9,24%<br>11                    | 33,61%<br>40                       | <b>20,17%</b><br>24 | <b>31,93%</b><br>38                                               | 119     | 3,                   |

### What's next



### **Current results**



# **∷KiWi**™

Thank You.

Christian Sinobas christian@kiwi-bop.com twitter: csinobas