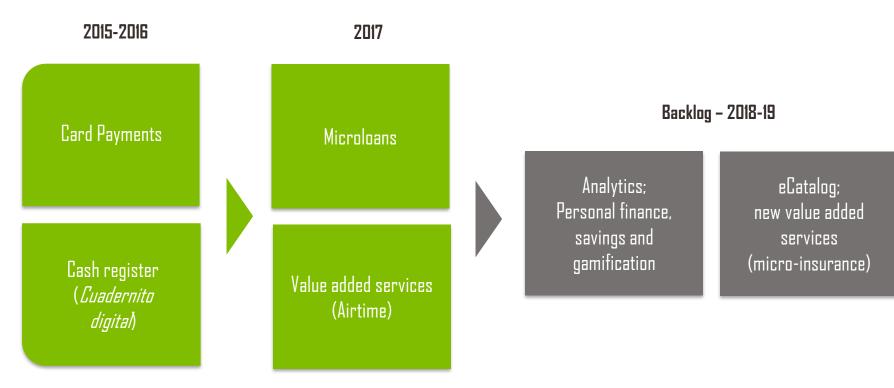

existing solutions are prohibitive for micro-merchants...









#### Grocery & Gourmet Food



# Even for free, those tools would not match micro-merchant's needs

Complex pricing and contracting

*Most functions are useless or not adapted* 

*Requires training, IT and/or accounting skills* 

Fiscal transparency without "offsetting revenues"



### Consequences on the whole value chain

### Suppliers (FMCGs)



- Extra costs
- Time wasting
- Risks
- Lack of information

### Customers



Convenience is so far a false promise

### What can micro-merchants do?



# KiWi's app & reader



- l. Download
- 2. Register
- 3. Buy reader





KiWi's mission is to support micro-merchants in improving their business in a fast changing marketplace



## KiWi make fintech works for micro-merchants



# Expected impact of KiWi Community

Financial Inclusion of micro-merchants

Financial Inclusion of cardholders

Economic Development of Merchants

Transparency

Speed, Cost, Security





Financial Inclusion of micromerchants

- End of information asymmetry
- End of dormant accounts
- Financial literacy

Financial Inclusion of cardholders • Accounts are liquid, paying is convenient, safe



- Sell more
- Diversify
- Adapt



- G2P
- Positive incentives

# What micro-merchants think about KiWi

### Usar la app KiWi me parece...





|     | Muy<br>dificil | Dificil -         | Relativamente -<br>fácil | Fácil -      | Muy -<br>fácil      | Total - | Promedio ponderado |
|-----|----------------|-------------------|--------------------------|--------------|---------------------|---------|-