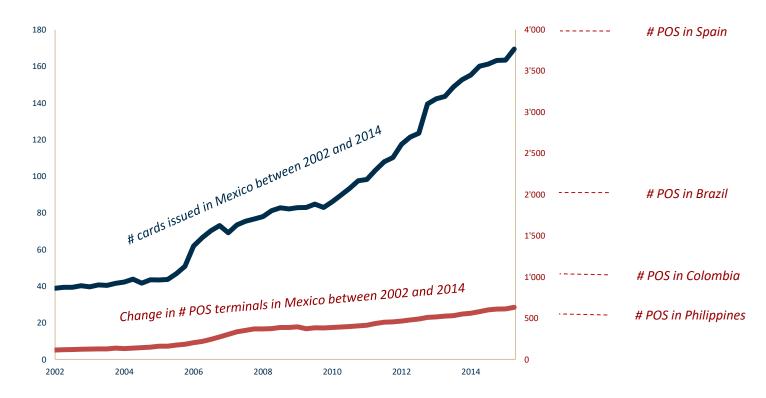

### Cards payments: trends in emerging markets

### # debit & credit cards issued (in million)