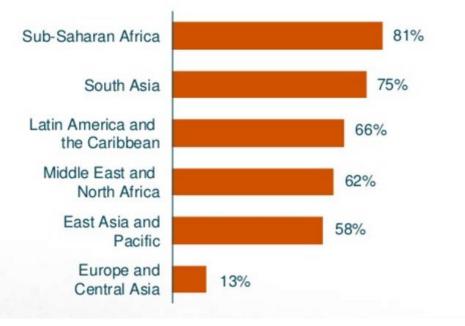

### Availability of mobile money

(% of developing markets in region w/mobile money, 2014)