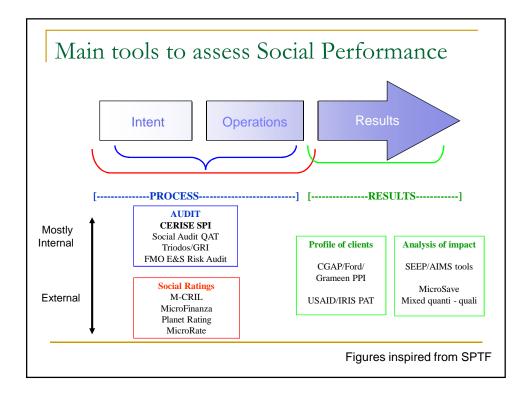

## Achievements

- A new hype? Certainly stronger as it answers to current concerns and needs of the MF sector – Recognition – see for ex. MF European Award 2008
- Clarification of concepts and complementarities of practical and innovative tools
- Wide use of SP assessments
- Large involvement of MFIs, networks, donors, investors
- Towards key indicators to have some benchmarks at the international level, but wider assessment by social audits and impact analysis remains important to strengthen social strategies and operations of MFIs
- Towards innovation in products and services to improve economic and social impact on clients

## Next steps

- Assessment
  - Finalisation and promotion of MIX social performance standards (available June 2009)
  - Promotion of social rating and social audit: role of the Rating Initiative
- From Assessment to change of practices at MFIs level
  - Technical assistance and role of the national networks to innovate for better social performance: need for a fund for innovation?
- Towards a «Responsible finance chain », from MFIs to investors : Promotion of Responsible Investment
  - Cgap MIV disclosure guideline, eMFP SP working group linked to SDC and European investors, etc.