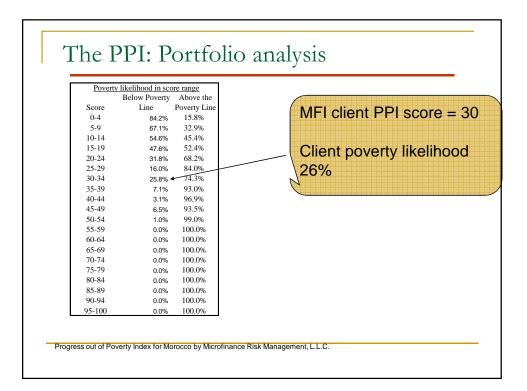

## Appendix

- <u>USAID PAT</u>: Albania, Bangladesh, Colombia,
  Ghana, Guatemala, Haiti, India, Indonesia, Jamaica, Kazakhstan, Madagascar, Mexico, Peru,
   Philippines, Tajikistan, Uganda, Vietnam http://www.povertytools.org/USAID\_Tools/USAID\_Tools.htm
- <u>PPI</u>: Bangladesh, Bolivia, El Salvador, Guatemala , Haiti, India, Kenya, Malawi, Mexico, Morocco, Nepal, Nicaragua, Nigeria, Pakistan, Palestine, Philippines, South Africa, Vietnam <u>http://www.microfinance.com/#Poverty\_Scoring</u>
- A NEW PAT IN MALI, BUT OTHERWISE, PAT ARE STILL MISSING IN WEST AFRICA!