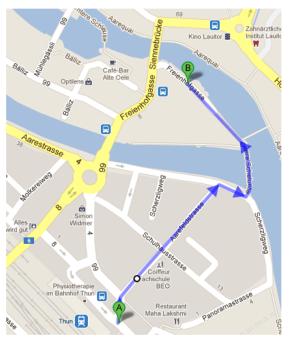

## In Thun, Hotel Freienhof, Thun

In Thun, follow "city". Once you are in front of the railway station, cross the street, walk straight ahead until you reach the river, cross the old wooden bridge over the river, continue left as indicated on the map. It is a 5 minutes walk from the railway station.

- A Railway station
- B Hotel Freienhof