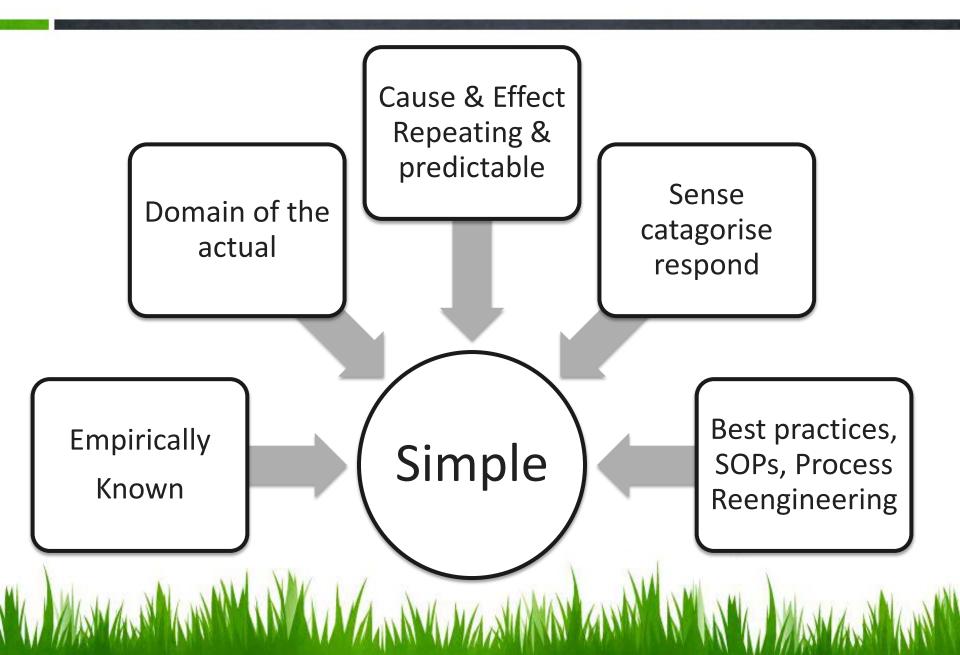

# Contextualized Diagnostics

| Simple                                                                                 | Compiicated                                                                            | Complex                                                                                   | Chaos                                                                                                 |
|----------------------------------------------------------------------------------------|----------------------------------------------------------------------------------------|-------------------------------------------------------------------------------------------|-------------------------------------------------------------------------------------------------------|
| We can teach<br>people how to do<br>things very<br>quickly and<br>ensure<br>compliance | We have learnt<br>how to solve this<br>problem and are<br>now in a stable<br>situation | Every time we<br>think we have<br>solved the<br>problem it returns<br>in a different form | This is a new<br>situation in which<br>we no previous<br>experience and<br>have no reflective<br>time |
| We control the<br>space and can<br>determine<br>behaviour                              | We have been<br>here before and<br>any deviations<br>are readily<br>understood         | Minor,<br>troublesome<br>events occur but<br>are easily<br>rationalised                   | Something<br>completely<br>unexpected at<br>this time                                                 |
| Any diagnostic<br>is a simple<br>check against<br>predetermined<br>criteria            | Diagnostics can<br>be separated<br>from<br>intervention                                | Diagnostics are<br>interventions –<br>they influence<br>the patterns                      | There is no time<br>or need for any<br>diagnostic                                                     |