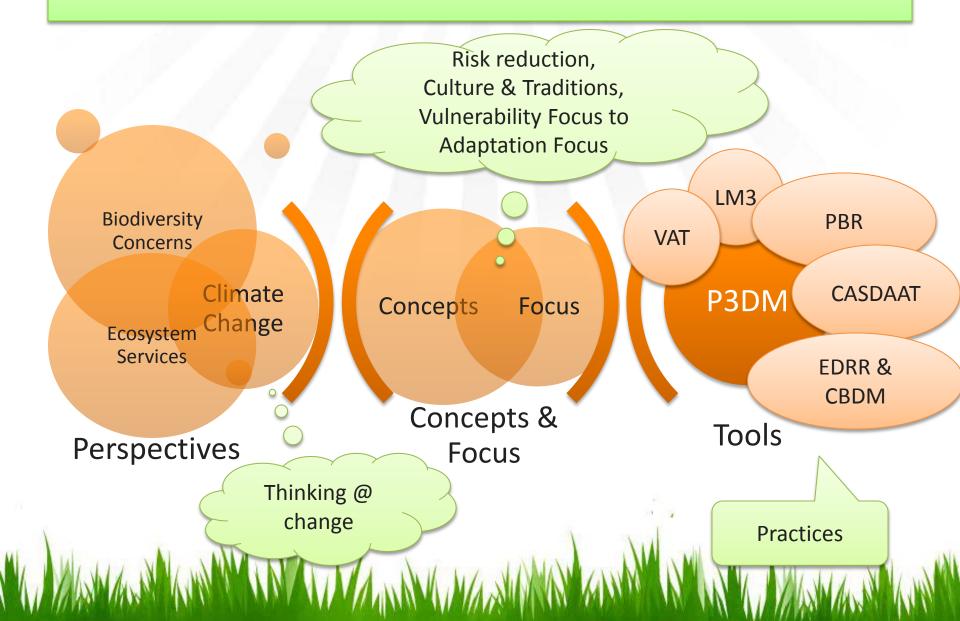

#### Practices

Action

- Ecosystem Services
- Food security
- Local Seeds & Breeds
- Livelihoods
- ECBDM + CBDM

- P3DM (P-GIS)
- VAT (Vulnerability)
- CASDAT (Livelihoods)
  - PBR (Biodiversity)
  - LM3 (Local Economy)