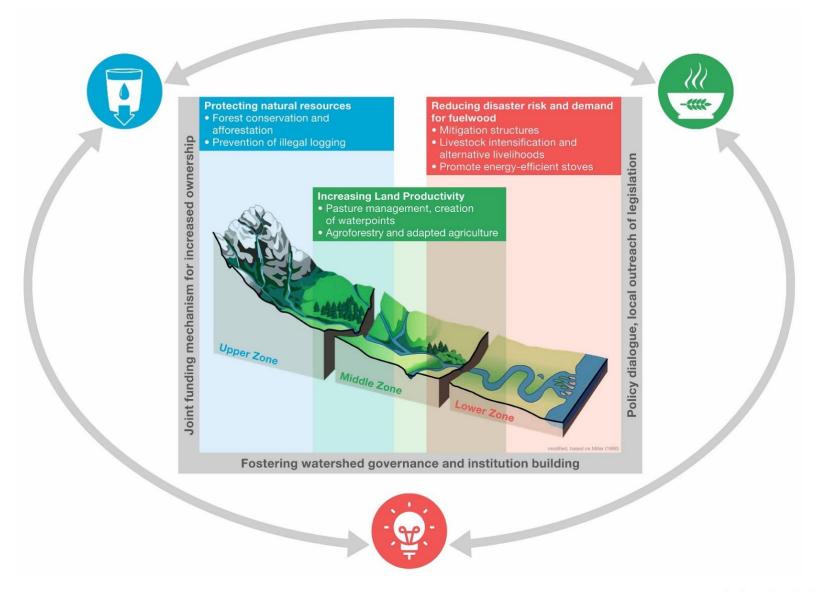

### Outcome 1 (capacity building)

- Trainings
- Central instrument: Watershed Action Plan (WAP)
- Pasture User Union (PUU)

O1.1: Proportion of CSC and governmental institution members showing a score on IWSM, DRR, SLM, EE and natural resource preservation knowledge [...]

#### Outcome 2 (areas and income)

#### Outcome: people + ha

O2.6: Increase in average monthly household income of beneficiaries implementing SLM and EE activities (Baseline: 601.56 TJS [Somonis - Jan. 2017]; Target: 40% by men [902.34 TJS] and 30% by women [782.03 TJS]).

O2.4: Area of land (ha) with an increased vegetation cover (Baseline 46% - achievement phase I and II; target 60% in old watersheds. Baseline 10% - target 35% in new watersheds).

Doing the right thing