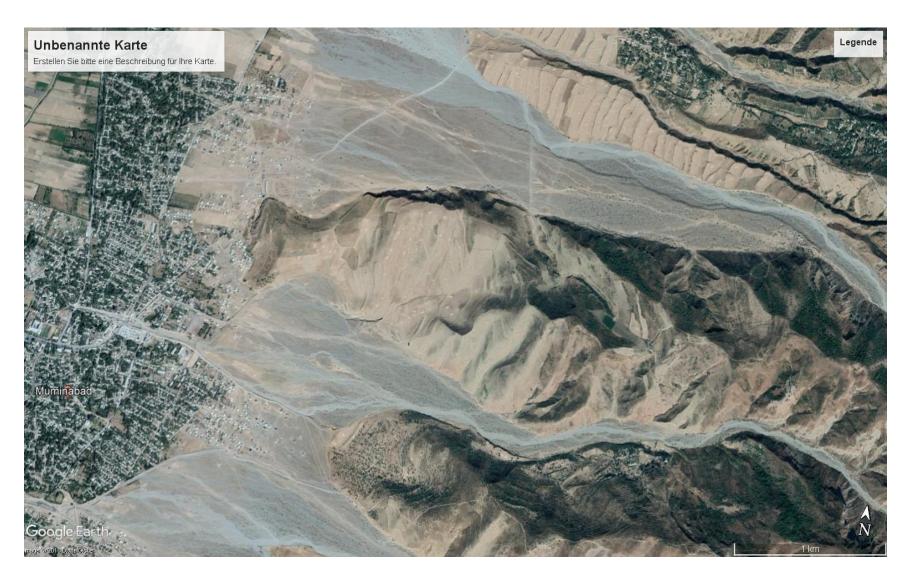

#### ...compared to the surroundings

Watershed — Obishur — Gesh — Chukurak — Shaimery

#### Areas of low vegetation density