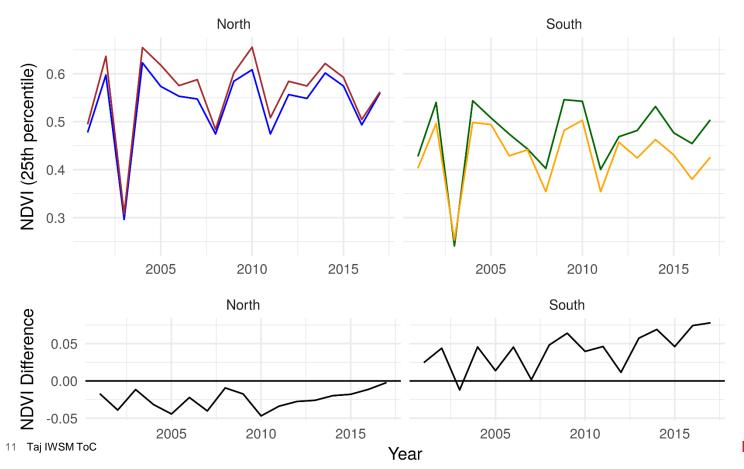

#### ...compared to the surroundings

Watershed — Obishur — Gesh — Chukurak — Shaimery

#### Areas of low vegetation density