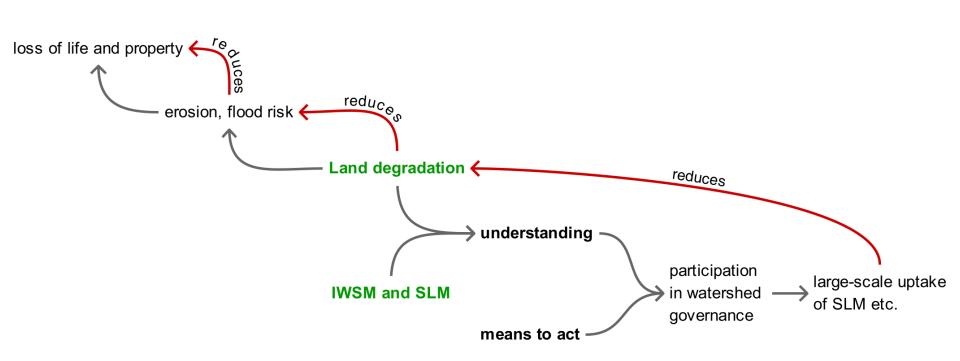

### A ToC – something measurable

#### The logframe

- Outcome 1: [...] good knowledge on IWSM, SLM and natural resources preservation [...] active participation in watershed management
- Outcome 2: [...] substantial areas under improved management [...] and increased income
- Outcome 3: natural resources conserved and improved through enforced regulations for sustainable land management.