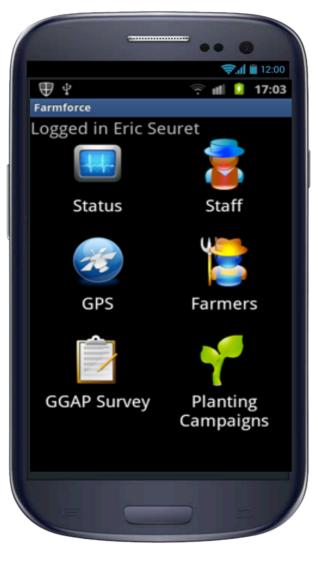

# Integrated ICT Solutions to Manage Out-Grower Schemes



# ICT Helps Smallholders' Businesses

- > Risk Management
- Market access and opportunities
- > Extension services



- Capacity-building and empowerment
- > Production







# kilimo salama

Agricultural Insurance Initiative Kenya

Kilimo Salama is an insurance product protecting farmers' investment in farm inputs (seed, fertilizer and chemicals) against extreme weather risk (drought or excess rainfall) using solar powered weather stations to monitor rainfall and mobile technology to register subscribers and make payouts to farmers.

Area: Kenya, Rwanda

Farmers insured: > 100'000
Partner companies





kilimosalama.wordpress.com



www.farmforce.com

Farmforce is a cloud-based mobile platform that focuses on the agricultural "last mile" and specifically the management of outgrower schemes involving rural smallholders in the developing world. Farmforce increases management information and transparency, documents compliance with food and sustainability stan