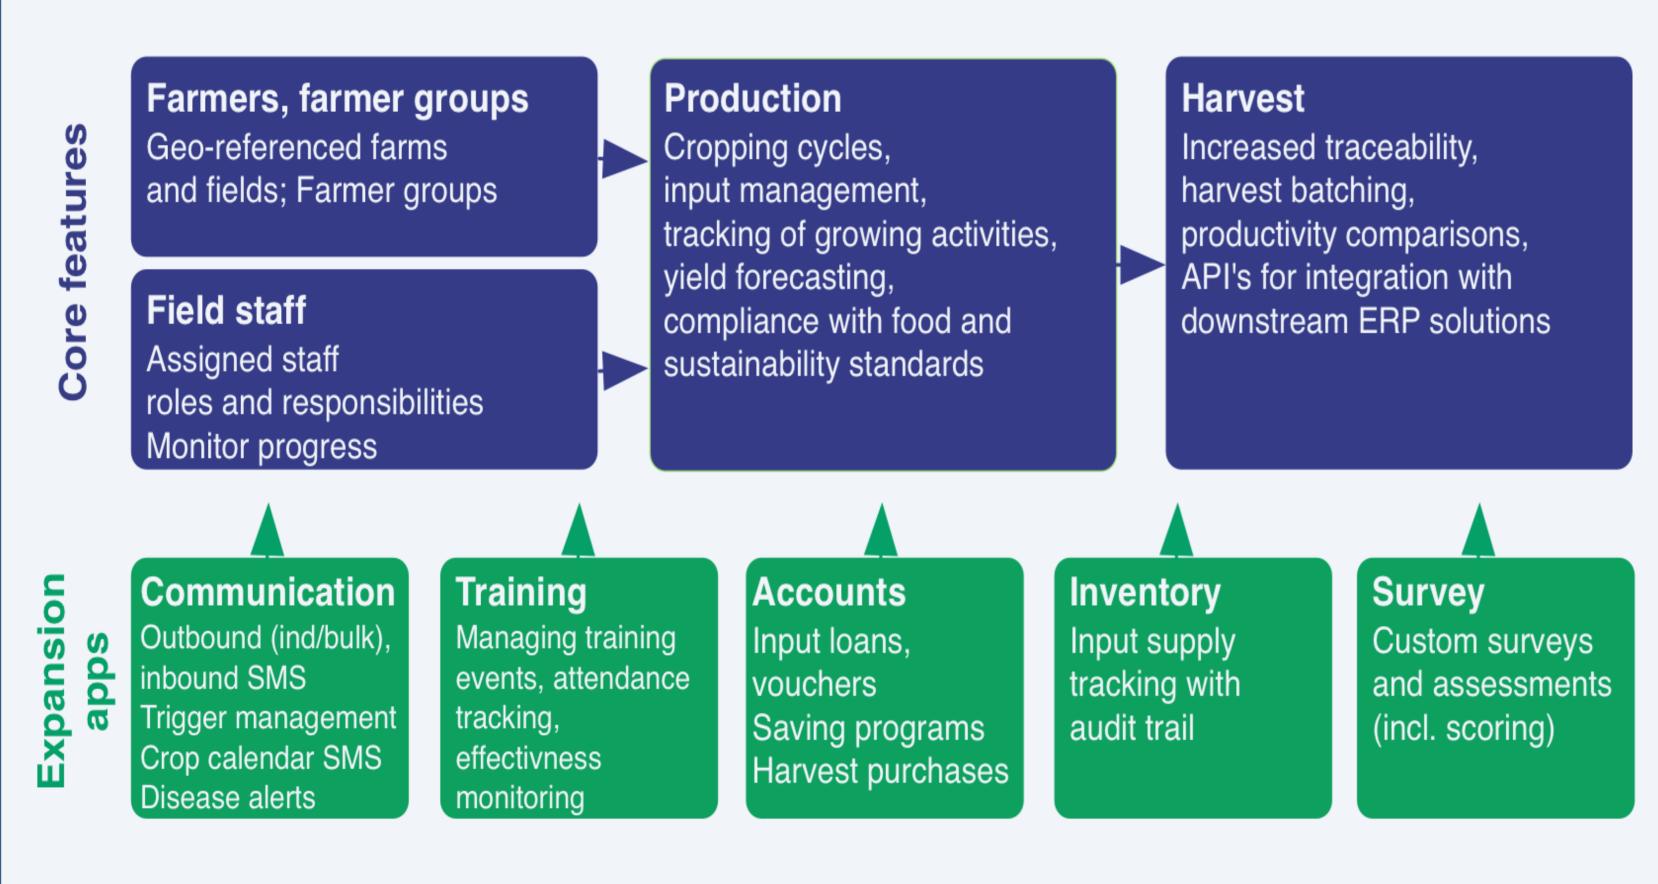

#### **Area of Application**

all crops where production is organized in out-grower schemes, through cooperatives, farmer business groups, processors, exporters, etc. e.g.:

vegetables, fruits, potatoes, rice, seed production, cotton, cocoa, etc.

Agricultural production where compliance with food safety or sustainability standards has to be documented and audited

#### **Technical Business Model**

Designed as "Software as a Service" (SaaS):

software runs in the cloud – no installation, no maintenance for users

Powerful APIs (application programming interfaces) to integrate with existing IT

## **Financial Business Model**

One time **set-up fee** (depends on country and configurations)

**Annual fee**, depending on the number of mobile handsets used

### **Farmforce Suite of Tools**



## **Roll-out: Countries and crops**