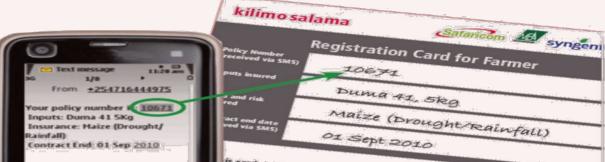

# kilimo salama

Agricultural Insurance Initiative Kenya

Kilimo Salama is an insurance product protecting farmers' investment in farm inputs (seed, fertilizer and chemicals) against extreme weather risk (drought or excess rainfall) using solar powered weather stations to monitor rainfall and mobile technology to register subscribers and make payouts to farmers.

Area: Kenya, Rwanda

Farmers insured: > 100'000
Partner companies

kilimosalama.wordpress.com

www.farmforce.com

Farmforce is a cloud-based mobile platform that focuses on the agricultural "last mile" and specifically the management of outgrower schemes involving rural smallholders in the developing world. Farmforce increases management information and transparency, documents compliance with food and sustainability standards, simplifies audits and provides traceability to the field level.