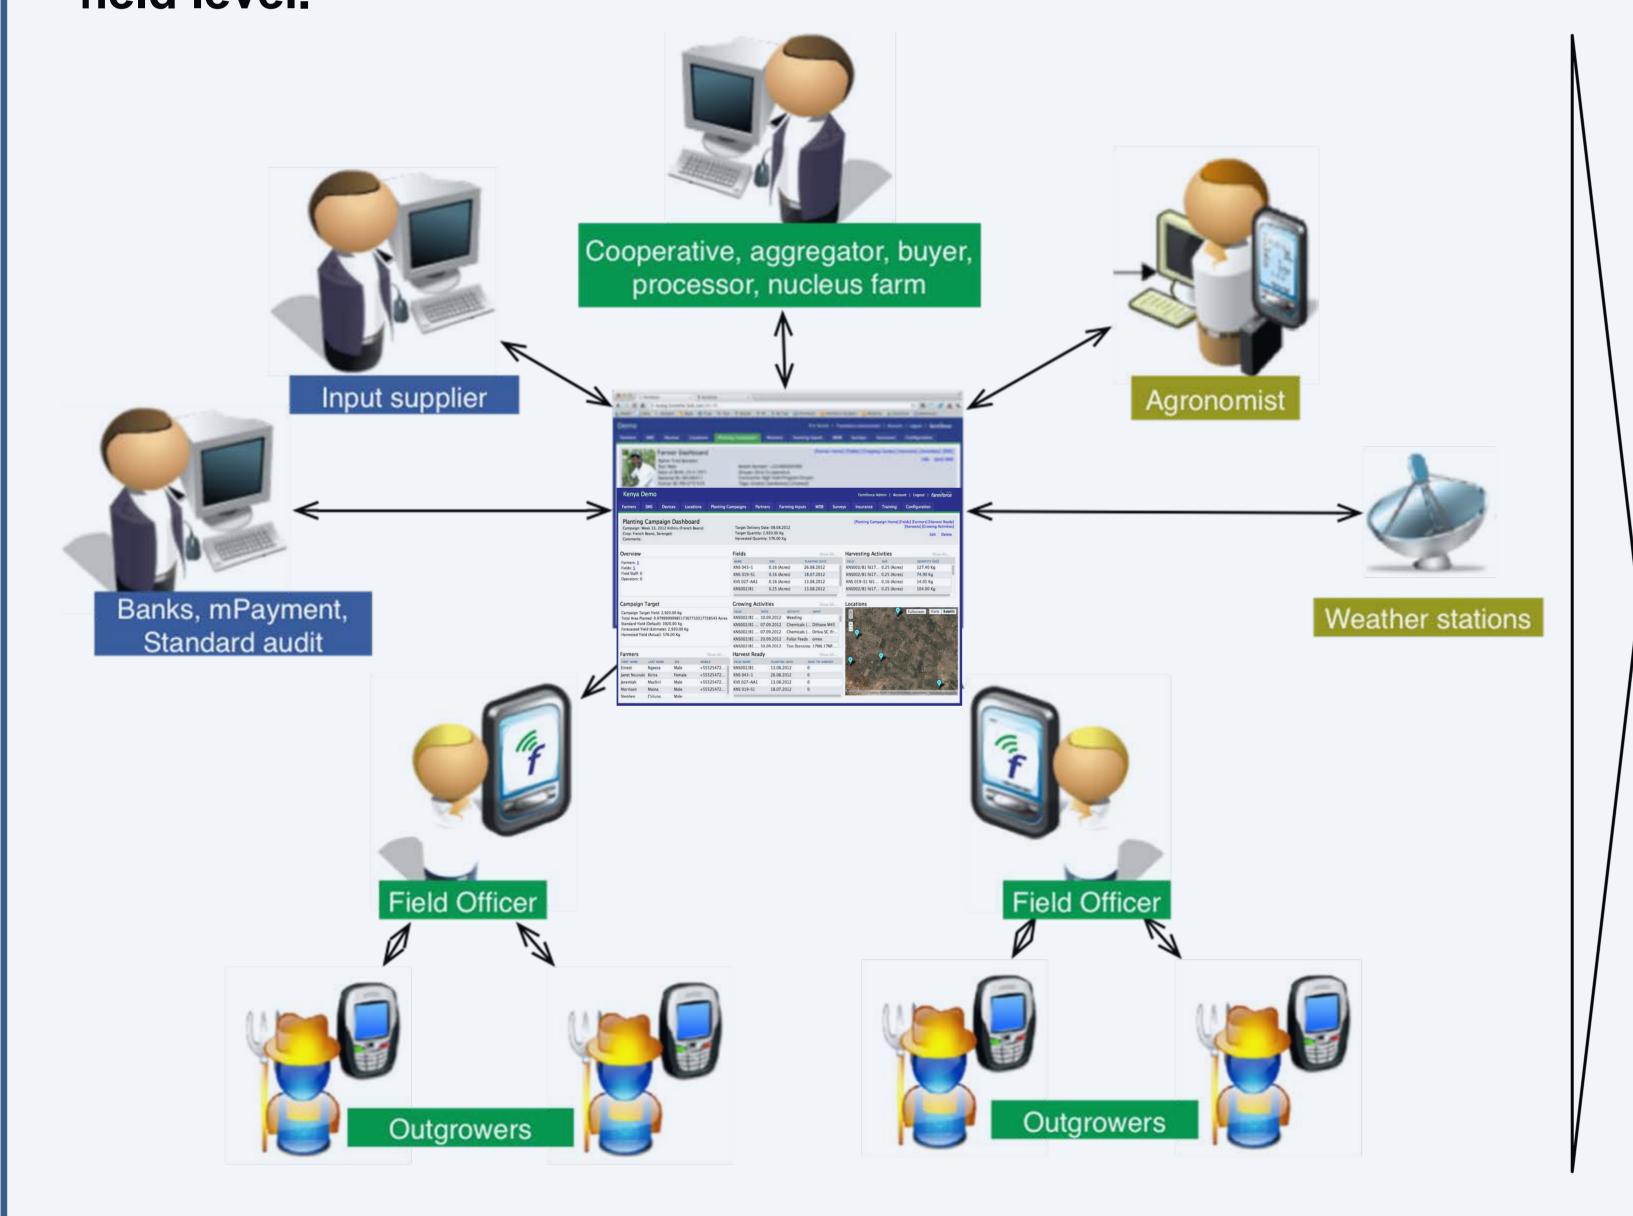

Area: Kenya, Rwanda

Farmers insured: > 100'000
Partner companies

kilimosalama.wordpress.com

www.farmforce.com

Farmforce is a cloud-based mobile platform that focuses on the agricultural "last mile" and specifically the management of outgrower schemes involving rural smallholders in the developing world. Farmforce increases management information and transparency, documents compliance with food and sustainability standards, simplifies audits and provides traceability to the field level.

#### **Area of Application**

all crops where production is organized in out-grower schemes, through cooperatives, farmer business groups, processors, exporters, etc. e.g.:

vegetables, fruits, potatoes, rice, seed production, cotton, cocoa, etc.

Agricultural production where compliance with food safety or sustainability standards has to be documented and audited

#### **Technical Business Model**

Designed as "Software as a Service" (SaaS):

software runs in the cloud – no installation, no maintenance for users

Powerful APIs (application programming interfaces) to integrate with existing IT