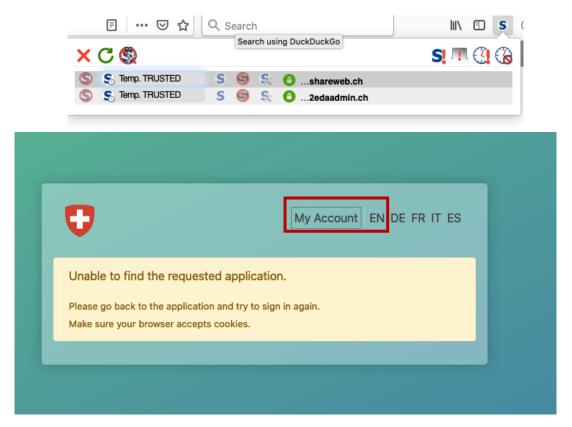

**NB:** make sure that cookies / java scripts (in case of java script blocker, see below) are enabled

Optional: if java script blocker is on, please disable it, then click on "My account"

2. Enter your e-mail address and click on register