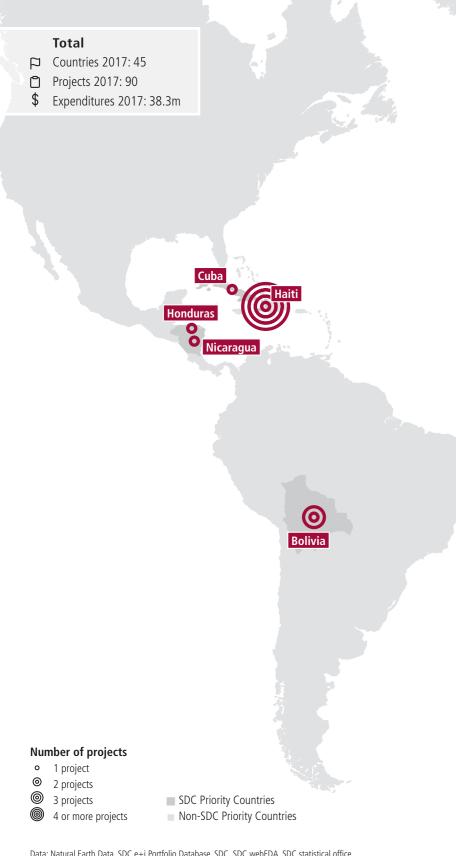

## The SDC vocational skills development portfolio in 2017

This map shows SDC's implementation projects with expenditures related to vocational skills development in 2017 or selected projects of other sectors with substantial active VSD components in 2017.

Data: Natural Earth Data, SDC e+i Portfolio Database, SDC SDC webEDA, SDC statistical office, kek.ch (replication key: 01\_calculate\_expenses)

General remarks:

- The boundaries and names shown, as well as the designations used on this map, do not imply official endorsement or acceptance by Switzerland.
- 2. SDC Priority Countries (without Humanitarian Aid) according to the definition from May 2017.
- Expenditure data reflects transfers from the SDC to project implementers in 2017.
   Calculation of expenses for VSD activities based on DAC guidelines.