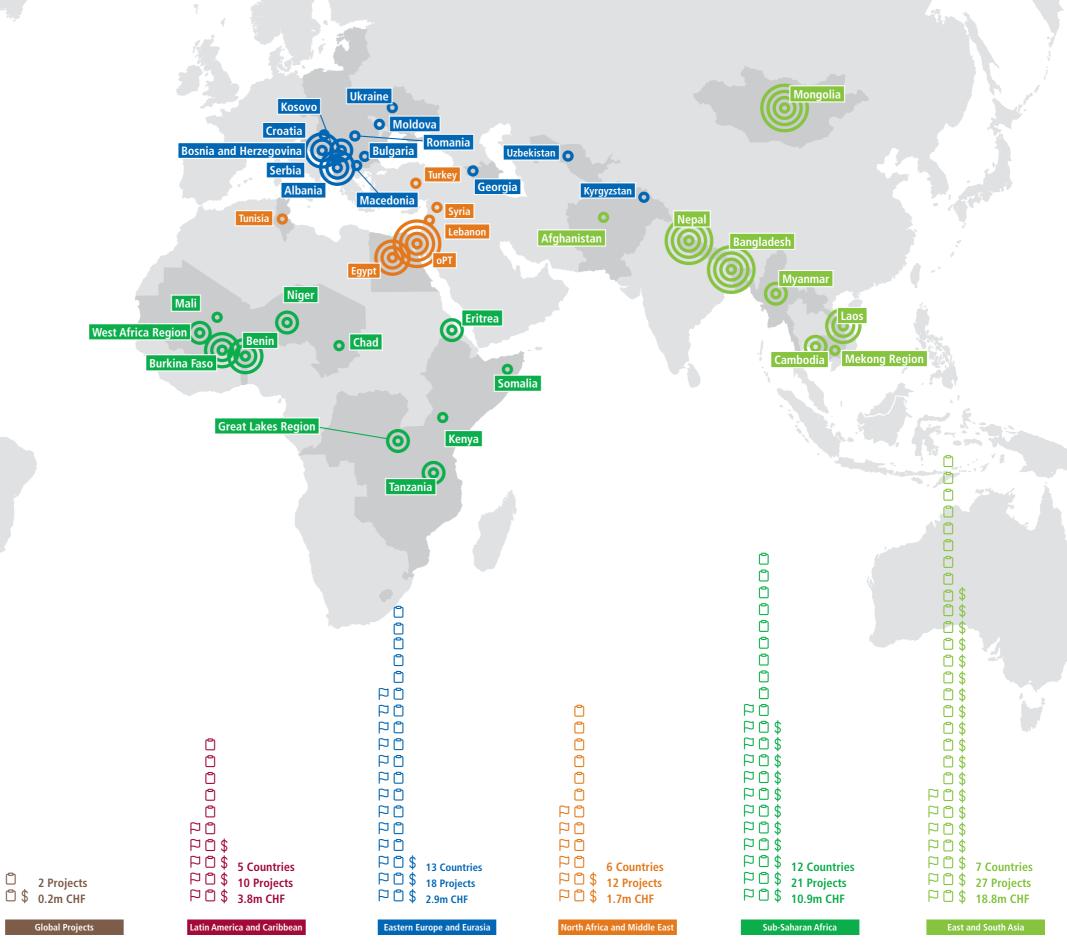

## The SDC vocational skills development portfolio in 2017

This map shows SDC's implementation projects with expenditures related to vocational skills development in 2017 or selected projects of other sectors with substantial active VSD components in 2017.

Data: Natural Earth Data, SDC e+i Portfolio Database, SDC SDC webEDA, SDC statistical office, kek.ch (replication key: 01\_calculate\_expenses)

General remarks:

- The boundaries and names shown, as well as the designations used on this map, do not imply official endorsement or acceptance by Switzerland.
- 2. SDC Priority Countries (without Humanitarian Aid) according to the definition from May 2017.
- Expenditure data reflects transfers from the SDC to project implementers in 2017.
   Calculation of expenses for VSD activities based on DAC guidelines.