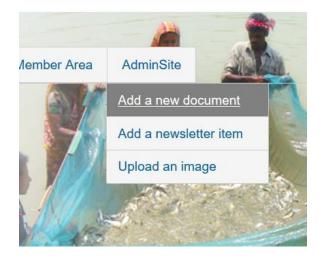

How do I upload a document?

At the moment only the e+i Task-Team should upload documents. Therefore the direct link is only visible for the Task Team:

Step 1: Click on 'AdminSite' and scroll down to "Add a new document"