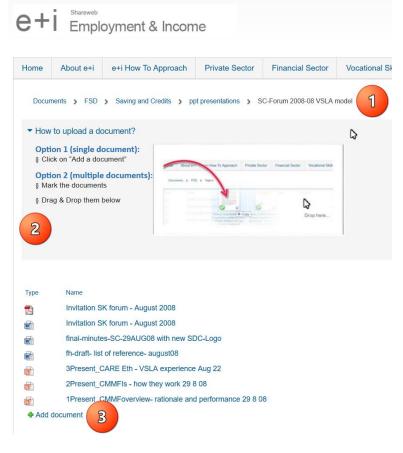

## Step 4: Drag & drop or add the document

You are now in the final destination folder (1). You can now drag and drop the documents in this folder (2) or click on "add document" to browse for the document you want to upload.