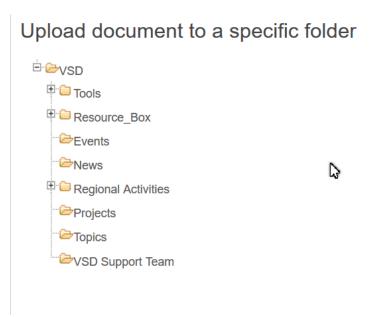

**Step 2:** Select the Main Folder you want to upload the document to:

Click on it and it will open the selected folder

Step 3: Select the right sub-folder