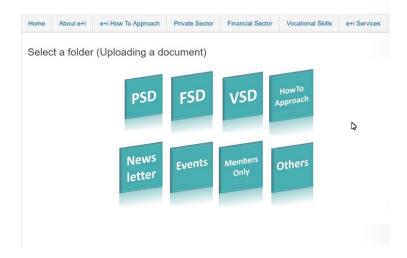

**Step 2:** Select the Main Folder you want to upload the document to:

Click on it and it will open the selected folder

Step 3: Select the right sub-folder