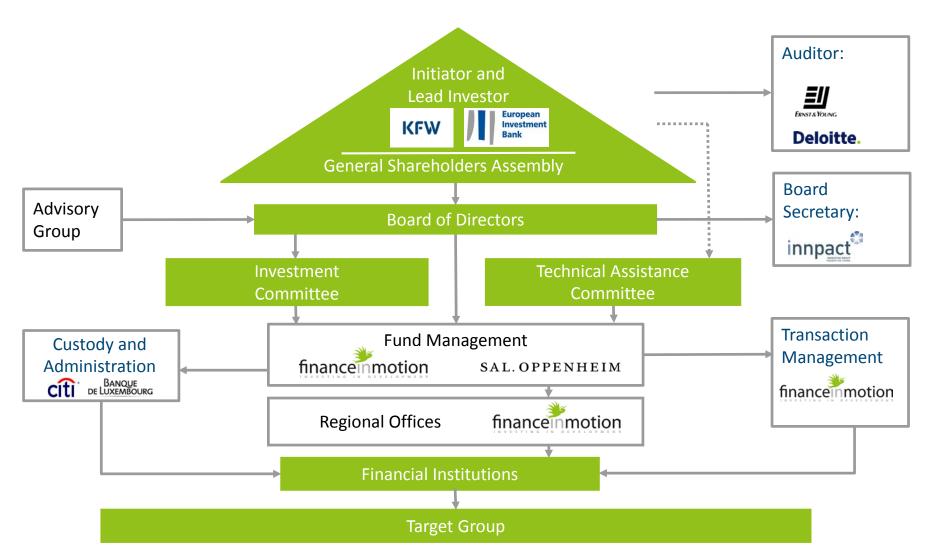

## The Way from Investors to Final Target Groups





### **Structured Fund Concept**

These funds are structured as Public-Private Partnerships



Source: Finance in Motion as of Q2 | 2016

2



### **Income Waterfall**

The income waterfall can be modified and customized for each fund







#### **Governance Structure**





## **Structured Development Funds**

# Finance in Motion has EUR 1.5 billion in assets under management

|                            | MSME FINANCE                       |                               |                     | GREEN FINANCE                                                             |