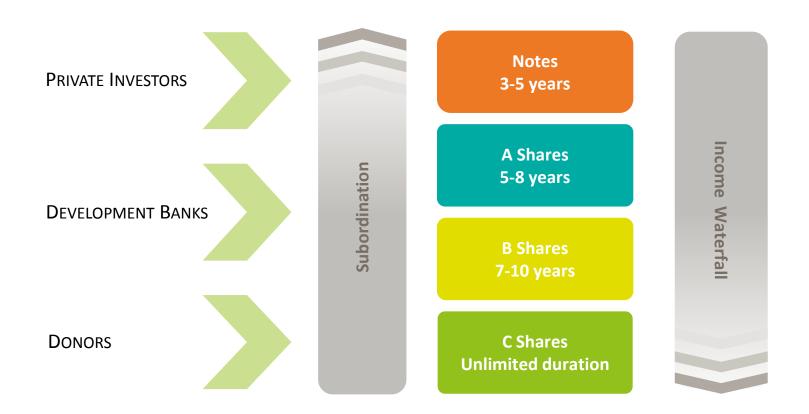

### **Income Waterfall**

The income waterfall can be modified and customized for each fund

### **Actual Funding Structures**

The composition of different tranches varies across funds

Source: Finance in Motion as of Q2 | 2016