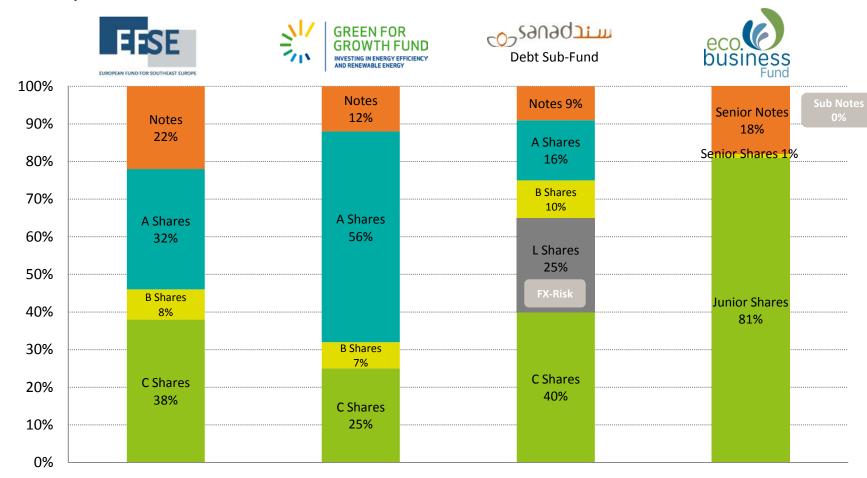

### **Actual Funding Structures**

The composition of different tranches varies across funds

Source: Finance in Motion as of Q2 | 2016