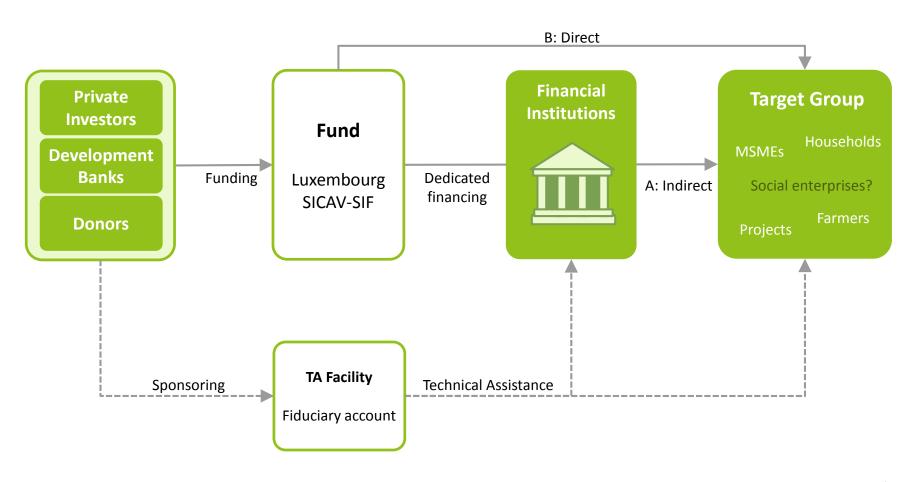

## The Way from Investors to Final Target Groups





### **Structured Fund Concept**

These funds are structured as Public-Private Partnerships



Source: Finance in Motion as of Q2 | 2016

2



### **Income Waterfall**

The income waterfall can be modified and customized for each fund







#### **Governance Structure**





## **Structured Development Funds**

# Finance in Motion has EUR 1.5 billion in assets under management

|                            | MSME FINANCE                       |                               |                     | GREEN FINANCE                                                             |