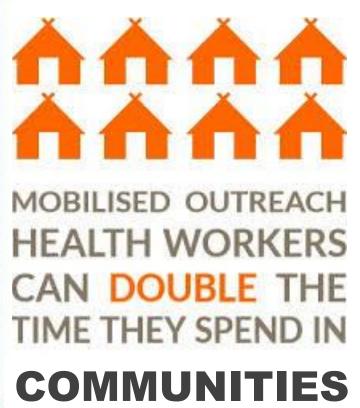

Ministries of Health with contract as security for debt

- → Ministries of Health can now:
  - Reach the whole population
  - At every level of health
  - With predictable vehicles and budgeting