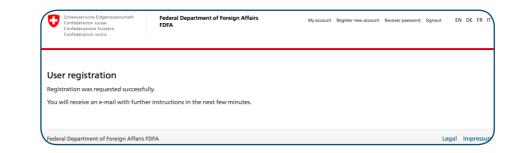

a) Type your E-Mail addressb) Confirm you are not a robotc) Click on Register

a) You will receive an E-Mail with further instructions.