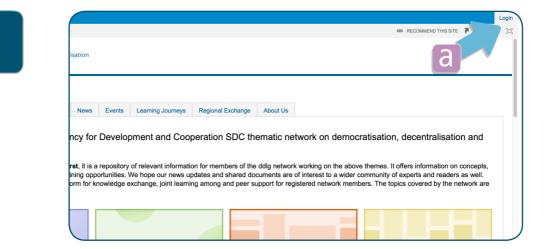

## How to register as a member

If you see a Login button in the upper right hand corner, you are either not logged in or not yet a member of the DDLGN SharePoint page. These steps describe how to register for DDLGN SharePoint access.

a) Click on Login.

| Confederation suisse<br>Confederazione Svizzera<br>Confederaziun svizra | FDFA                                                                                 |                | My account                                    | Change password  | Signout    | EN D     | E FR  |
|-------------------------------------------------------------------------|--------------------------------------------------------------------------------------|----------------|-----------------------------------------------|------------------|------------|----------|-------|
| Sign in                                                                 |                                                                                      |                |                                               |                  |            |          |       |
| Please choose your preferred Logir                                      | n method.                                                                            |                |                                               |                  |            |          |       |
| Your are logging in to the followin                                     | g application: Shareweb                                                              |                |                                               |                  |            |          |       |
|                                                                         | independent username and password. If you your password yet, please use the password | Swiss Governme | nt Smartcard<br>If you have a Smartc<br>this. | ard from Swiss C | Government | , you ca | n use |
| Federal Department of Foreign Affair                                    | a b                                                                                  |                |                                               |                  | Lec        | al Im    | press |