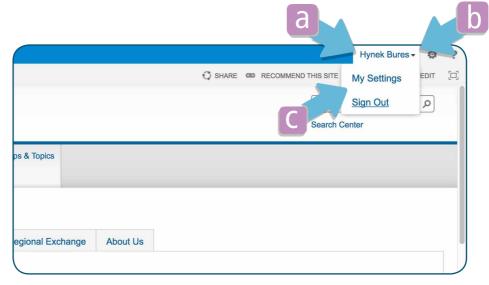

Your profile information is important. It will help your colleagues to know Whom they are interacting with - making the SharePoint experience a little bit more personal.

a) Make sure you are logged in. You should see your name in the upper right hand cornerb) Click on the small triangle next to your namec) Click on My Settings