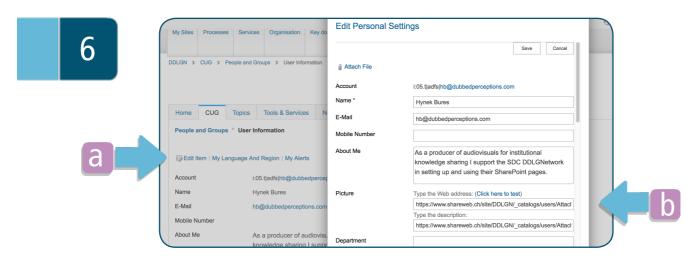

- a) Click on Edit Item
- b) A new window opens where you can edit your profile
- c) To enter a profile picture, you need to insert the internet address of your picture. To do this:
   Send your picture to the DDLGN SharePoint administrator. You will receive an email with your picture's internet address to paste here
  - Or follow the steps here below:
- d) Click Attach File

| 2 | My Sites Processes Ser             | vices C Key<br>Id Groups > User Inf                     | Edit Personal Settin | gs<br>Save Cancel                                                                                  | 0 |
|---|------------------------------------|---------------------------------------------------------|----------------------|----------------------------------------------------------------------------------------------------|---|
|   |                                    |                                                         | Account              | i:05.t adfs hb@dubbedperceptions.com                                                               |   |
|   |                                    |                                                         | Name *               | Hynek Bures                                                                                        |   |
|   | Home CUG Topic                     | s Tools & Services N                                    | E-Mail               | hb@dubbedperceptions.com                                                                           |   |
|   | People and Groups <sup>b</sup> Use | er Information                                          | Mobile Number        |                                                                                                    |   |
| a | Edit Item   My Language            | And Region   My Alerts                                  | About Me             | As a producer of audiovisuals for institutional<br>knowledge sharing I support the SDC DDLGNetwork |   |
|   | Account                            | i:05.t adfs hb@dubbedpercer                             |                      | in setting up and using their SharePoint pages.                                                    |   |
|   | Name                               | Hynek Bures                                             | Picture              | Type the Web address: (Click here to test)                                                         |   |
|   | E-Mail                             | hb@dubbedperceptions.com                                |                      | https://www.shareweb.ch/site/DDLGN/_catalogs/users/Attacl                                          |   |
|   | Mobile Number                      |                                                         |                      | Type the description:                                                                              |   |
| l | About Me                           | As a producer of audiovisu<br>knowledge sharing I suppo | Department           | https://www.shareweb.ch/site/DDLGN/_catalogs/users/Attacl                                          |   |