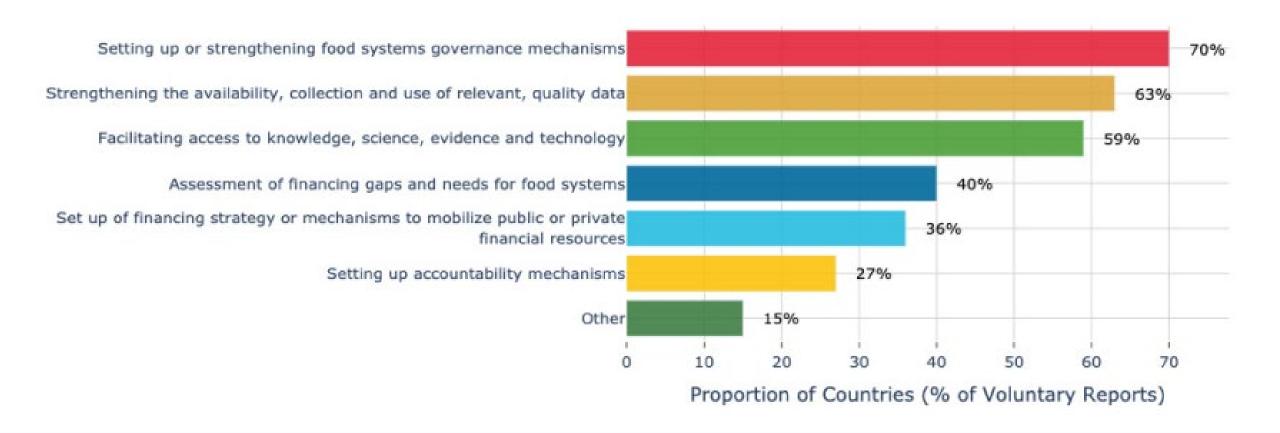

# UN Secretary – General Call for Action for accelerated Food System Transformation:

- Incorporating food systems strategies into all national policies for sustainable development
- Establishing food systems governance that engages all sectors and stakeholders
- 3. Investing in research, data, innovation and technology capacities
- 4. Deepening joined-up participatory design and implementation inclusive of women, young people and Indigenous Peoples at the local level
- 5. Promoting increased engagement of businesses to shape the sustainability of food systems and establish and strengthen accountability mechanisms
- 6. Ensuring access to short and long-term concessional finance, investments, budget support and debt restructuring